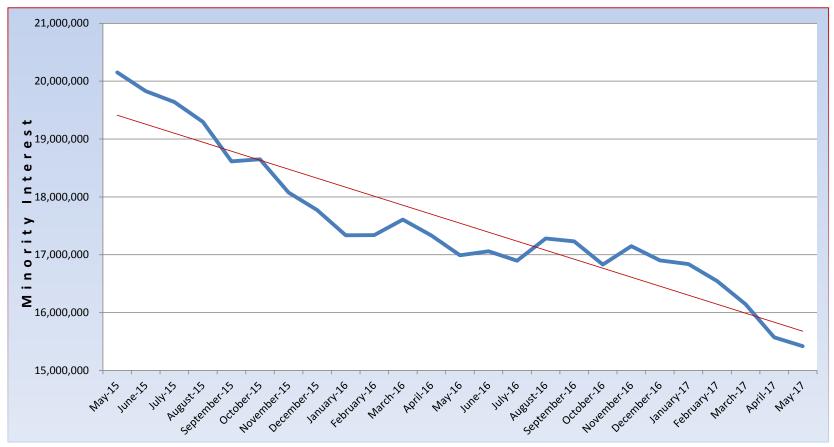

Operating income <u>after</u> Programs & Events was a loss of <\$7,055> versus a budgeted gain of \$12,140. Year to date, operating income after Programs and Events is \$133,379.

The Minority Interest in Mark Twain Medical Center **decreased** by <\$154,197> versus a budgeted loss of <\$300,906>, due to losses from the operation of the Medical Center offset by investment income. Year to date, the Minority Interest has **decreased** by <\$1,880,158>.