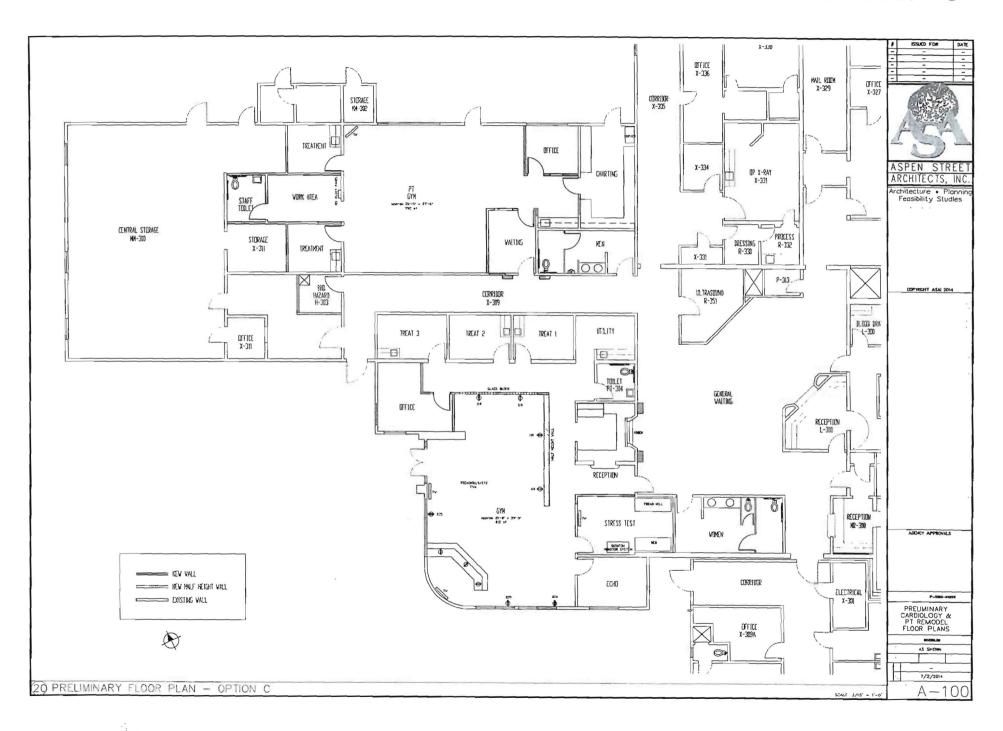

#### ATTACHMENT D

Mark Twain Medical Center proposed renovation of approximately 4,000 sq. ft. within the North Wing to accommodate the new Mark Twain Heart Center. The new Heart Center will provide non-invasive cardiology programs under the direction of Medical Director Dr. Courtney Virgilio. The project is not an OSHPD project and will be permitted through the County. Construction is scheduled to begin September 15, 2014. Two very qualified contractors provided proposals for work and MTMC awarded the contract to Diede Construction in Lodi. Total cost of the construction will be just over \$400,000. Project is funded by MTMC.