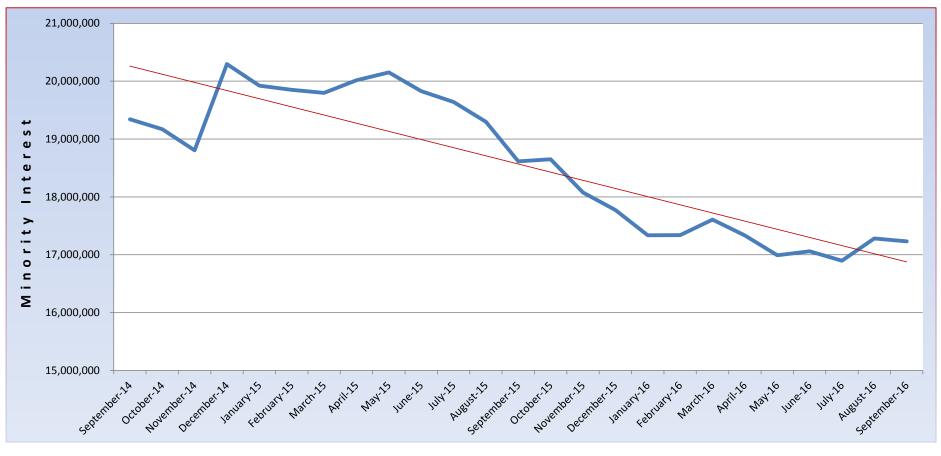

The Minority Interest in Mark Twain Medical Center **decreased** by <\$48,938> versus a budgeted loss of <198,381>, due to losses from the operations of the Medical Center. Year to date, the Minority Interest has increased by \$173,044.