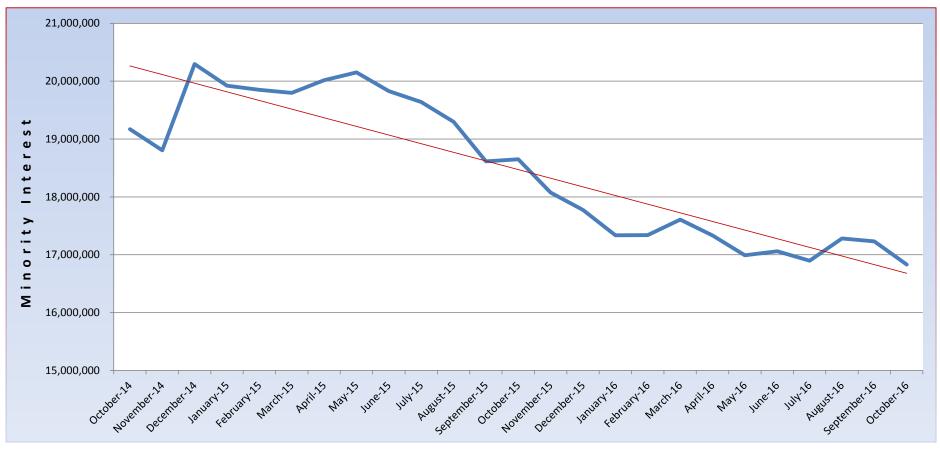

The Minority Interest in Mark Twain Medical Center **decreased** by <\$48,938> versus a budgeted loss of <198,381>, due to losses from the operations of the Medical Center. Year to date, the Minority Interest has increased by \$173,044.